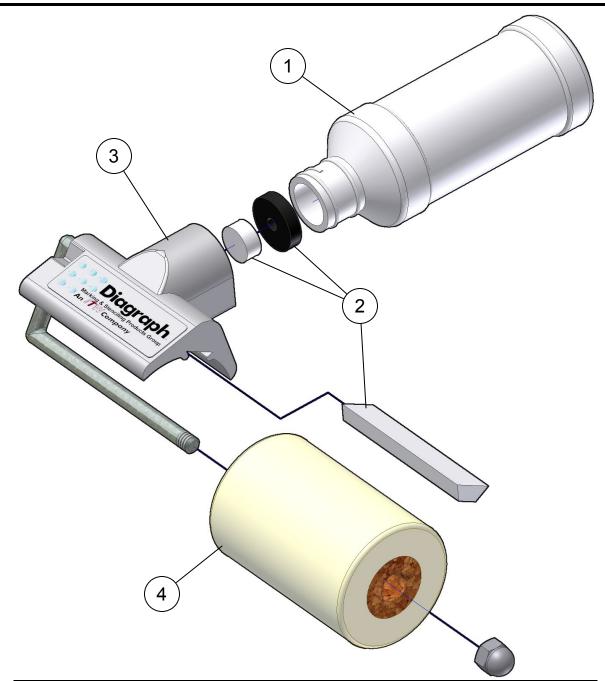

To clean the Rol-Flo Assembly, first remove the plastic handle/ink reservoir (1). Next remove the rubber spacer valve (2). After removing the nut (6) on the end of the roller shaft, remove the roller (5). Then the felt transfer strip (8) can be removed by use of a cleaning hook (used with a stencil machine). We recommend replacing the felt transfer strip, the ink check plug, and the rubber washer periodically.

**CAUTION:** DO NOT CLEAN ROL-FLO WITH ANY SOLVENT OTHER THAN ROL-IT-ON CONDI-TIONER. THE USE OF ANY OTHER MATERIAL WILL CAUSE A SWELLING AND DETERIORA-TION OF THE ROLLS.

| ITEM | STOCK NO. | DESCRIPTION                | REQ'D |
|------|-----------|----------------------------|-------|
| 1    | 0609-202  | Handle (Bottle), Rol-Flo   | 1     |
| 2    | 0601-800  | Rol-Flo Maintenance Kit    | 1     |
| 3    | 0601-703  | Head and Axle Assembly, 3" | 1     |
| 4    | 0408-102  | RIO Roll, 3"               | 1     |
| 5    | *0609-201 | Rol-Flo Cover, 3"          | 1     |