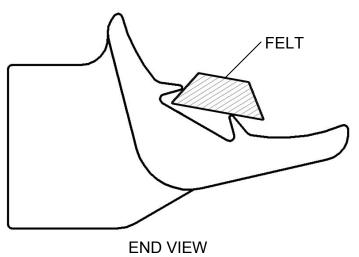

## INSTRUCTIONS FOR REPLACING FELT INK DISTRIBUTION IN THE ROL-FLO:

- 1. Remove nut and roller from assembly and remove worn felt
- 2. Lay felt pad into full length of slot placing tapered edge of felt under lip of slot.
- 3. Then using fingers, press evenly along the full length of pad to obtain snug fit in slot.
- Replace the rubber roller and nut, saturate pad by squeezing plastic handle, and your Rol -Flo Stenciler is ready to use again.

## **CLEANING INSTRUCTIONS:**

For better performance, the RoI-Flo Assembly and replacement roll should be cleaned whenever the parts of the assembly or the felt become clogged. The use of the RoI-Flo unit will determine the necessity of cleaning.